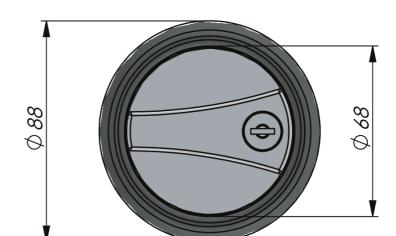

## QUARTER-TURN CIRCULAR LATCHES

Circular latch for clip-in mounting and rod latches. Quick rod attachment. Cam rotation is 90° clockwise or counter-clockwise. Universal right and left mounting in a door thickness of 0,8 - 1,0 mm. The cylinder has 1000 key combinations.