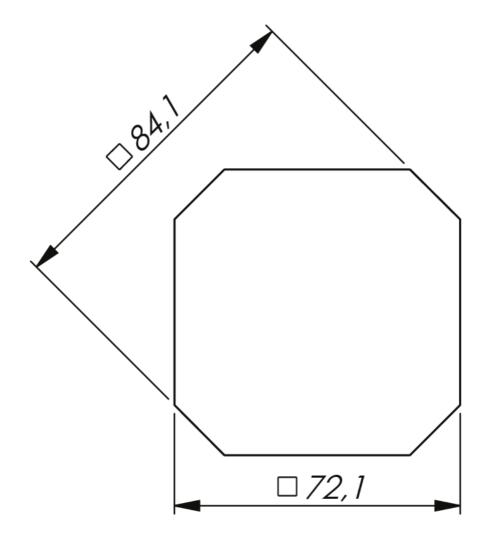

## QUARTER-TURN CIRCULAR LATCHES

Circular latch for clip-in mounting and rod latches. Quick rod attachment. Cam rotation is 90° clockwise or counter-clockwise. Universal right and left mounting in a door thickness of 0,8 - 1,0 mm. The cylinder has 1000 key combinations.